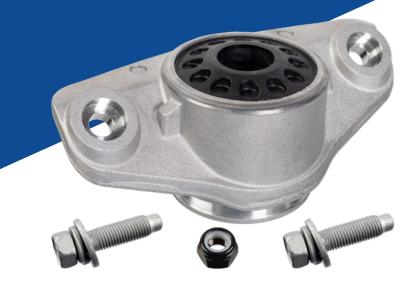

#### To fit:

Hyundai Nexo 2018>, Tucson 3 2015 > 2021, Tucson 4 2020 > Kia Sportage 5 2021 >

# Rear-axle strut mounting kit

#### **Function**

Bolted to the inner-rear wheel arch of the vehicle, the rear-axle strut mount provides an attachment point for the rear shock absorber. The internal rubber bush helps to isolate the cabin from any noise, vibration and harshness (NVH) entering the passenger compartment.