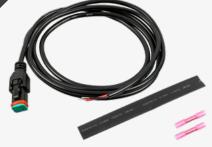

#### To fit:

Vehicles with 9-32 Volt onboard voltage 2600 Lumen, IP 6K9K, ECE R10, R148, EMC, ADR, CISPR 25 C3, Deutsch Connector

febi 177149 Connecting cable for Deutsch Connector, length 2m

febi 177150 Connecting cable for Deutsch Connector, length 5m

The work light febi 179087 is equipped with a Deutsch connector that allows it to be easily and safely connected to the vehicle's electrical system with the matching counterpart. If no suitable Deutsch connector is fitted on the vehicle, it can simply be retrofitted with the matching connection cables febi 177149 and febi 177150. With the crimp connectors enclosed, the connection cable can be professionally connected to the wiring on the vehicle side. The shrink tubing, which is also included, reliably protects the connection point.

Deutsch connectors provide a secure electrical connection, are ideally suited for use in harsh working environments and are characterised by high resistance to environmental influences.

When installing worklights, please observe the applicable statutory regulations and the guidelines of the vehicle manufacturer.