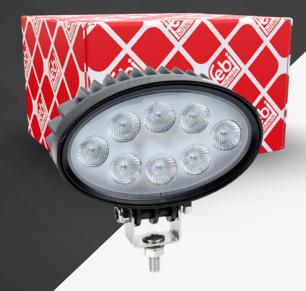

### febi Worklights

If commercial vehicles or machines are operated in the dark, good visibility is extremely important. If stationary light sources are missing in the working area, the necessary illumination can only be ensured with additional work lights on the vehicle. Modern, efficient LED technology enables them to achieve good luminous efficacy with comparatively low power consumption.

The work light febi 179087 is equipped with a Deutsch connector that allows it to be easily and safely connected to the vehicle's electrical system with the matching counterpart. If no suitable Deutsch connector is fitted on the vehicle, it can simply be retrofitted with the matching connection cables febi 177149 and febi 177150. With the crimp connectors enclosed, the connection cable can be professionally connected to the wiring on the vehicle side. The shrink tubing, which is also included, reliably protects the connection point.